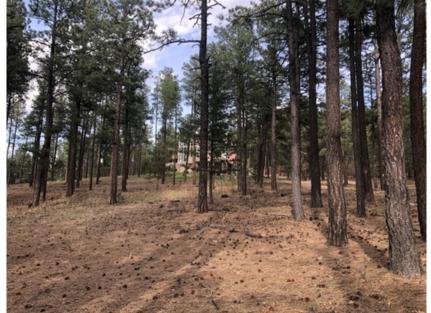

## 16 Alta Vista Pendaries Village, Rociada, NM 87742

» MLS #: 20201938

» Land | Lot: 21,736 ft<sup>2</sup> (0.5 acres)

» Flat Lot

» View of 8th Fairway

» Corner of Alta Vista and Beta Dr

» More Info: 16AltaVista.lsForSale.com

- MORE INFO -

Send a Text to:

888-866-9492

Enter Message:

P75218

Desirable lot located at the juncture of Beta Dr. and Alta Vista. Some views of the 8th Fairway. Primarily flat lot with electricity and water near site. The access of this lot makes it suitable for seasonal or full time living. Local amenities include golfing, hiking, fishing, biking, and a short drive to several ski resorts. 1.5 hrs drive to Taos or Santa Fe. Nearest town is Las Vegas, NM approximately 30 miles. Beautiful location for cool summers and cozy winters.